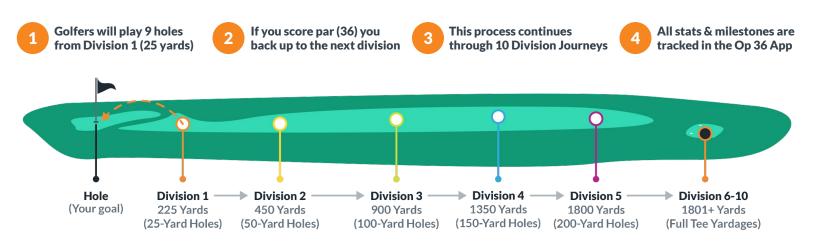

Our facility is a Licensed Operation 36<sup>®</sup> Network Facility. We leverage the Op 36 On-Course Development Model (see below) and technology to make it fun for our golfers to improve their skills.

#### **THE OP 36 ON-COURSE DEVELOPMENT MODEL**